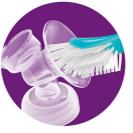

### **Soft massage cushion**

Our massage cushion has a soft velvety texture that gives a warm feel to the skin for comfortable, gentle stimulation of your milk flow. The iconic petal cushion is designed to mimic baby suckling, intended to gently help stimulate let down.