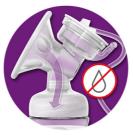

g: no need for you to lean forward to make sure all your milk ends up in the bottle. Sitting comfortably and being relaxed when pumping, helps your milk to flow more easily.

#### Simple settings to choose from

When switched on, the pump automatically starts in gentle stimulation mode to get your milk flowing. Then choose from 3 pumping settings to make milk flow comfortable for you.

### **Soft massage cushion**



Our massage cushion has a soft velvety texture that gives a warm feel to the skin for comfortable, gentle stimulation of your milk flow. The iconic petal cushion is designed to mimic baby suckling, intended to gently help stimulate let down.

#### More milk in less time



Reduce expression time with double pumping compared to single pumping.

# No milk spillage in the tubes



No milk spillage in the tubes.

#### Easy set up, express and clean



Few separate parts and intuitive design. Easily express milk for your baby, anytime.

#### **Includes our Natural bottle**



The wide breast shaped nipple promotes natural latch on similar to the breast, making it easy for your baby to combine breast and bottle feeding.

## **Quiet pump**

Designed for discreet expression, anytime.

# Specifications

#### **Country of origin**

**England** 

#### **Development stages**

Stage: 0 - 6 months

#### Material

Bottle: BPA free\*, Polypropylene Nipple: BPA free\*, Silicone

Breast pump: BPA free\* (food contact parts

only)

#### What is included

Sealing disc for milk storage: 2 pcs

#### Design

Breast pump design: Compact design

Bottle design: Ergonomic shape, Wide nec