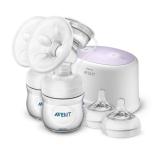

# Double electric breast pump with massage cushion

The Ultra Comfort Double Breast Pump is ideal if you don't have much time. Reduce your expression time & sit comfortably as the soft massage cushion gently stimulates your flow. The pump is quiet & easy to set up, personalise, use & clean.

# Easy to set up, express and clean

- Few separate parts and intuitive design
- Closed system, designed for hygienic expressing
- Includes our Natural bottle and nipple for natural latch on

#### What is included

Natural bottle 4oz: 2 pcs Breast pump body: 2 pcs Base unit incl. tubing: 1 pcs Travel cover: 2 pcs

Breast pad sample packs: 1 pack (2pcs)