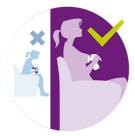

#### No need to lean forward

Comfortable pumping position due to unique design

#### **Relaxing expression position**

The breast pump has a unique design, so your milk flows directly from your breast into the bottle or container, even when you are sitting up straight. This means you can sit comfortably when pumping: no need for you to lean forward to make sure all your milk ends up in the bottle. Sitting comfortably and being relaxed when pumping, helps your milk to flow more easily.