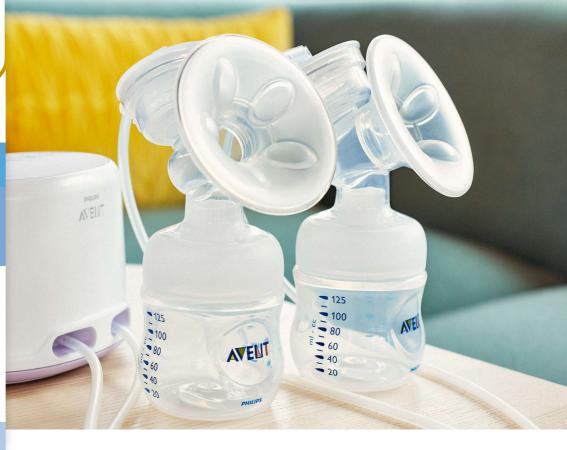

## **Gently stimulates milk flow**

- Soft massage cushion with massaging petals
- More milk in less time with double pumping

### **Soft massage cushion**

Our massage cushion has a soft velvety texture that gives a warm feel to the skin for comfortable, gentle stimulation of your milk flow. The iconic petal cushion is designed to mimic baby suckling, intended to gently help stimulate let down.

#### More milk in less time

Reduce expression time with double pumping compared to single pumping.

#### **Includes our Natural bottle**

The wide breast shaped nipple promotes natural latch on similar to the breast, making it easy for your baby to combine breast and bottle feeding.