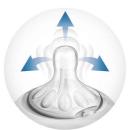

#### Vents air away from your baby's tummy

· Advanced anti-colic system with innovative twin valve

### Advanced anti-colic valve

Innovative twin valve designed to reduce colic and discomfort by venting air into the bottle and not baby's tummy.