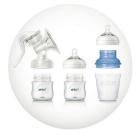

### **Compatibility across the range**

The new Philips Avent Natural bottle is compatible with the Philips Avent range, excluding Classic bottles and cup handles. We advise to use the Natural bottles with Natural feeding nipples only.

# Different sizes

The Philips Avent Natural bottle is available in 4 sizes: 2oz/60ml, 4oz/125ml, 9oz/260ml and 11oz/330ml. Bottles are available in single and multi packs.