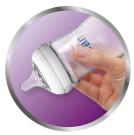

# A more comfortable and contented feed for baby

Unique Petals for a soft, flexible nipple without collapse

#### **Unique comfort petals**

Petals inside the nipple increase softness and flexibility without nipple collapse. Your baby will enjoy a more comfortable and contented food.