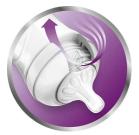

#### Vents air away from your baby's tummy

· Advanced anti-colic system with innovative twin valve

### Advanced anti-colic valve

Innovative twin valve designed to reduce colic and discomfort by venting air into the bottle and not baby's tummy.