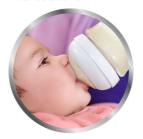

# The natural way to bottle feed

# Avent nipple with petal design

Our new bottle helps to make bottle feeding more natural for your baby and you. The nipple features an innovative petal design for natural latch on similar to the breast, making it easy for your baby to combine breast and bottle feeding.

# Easy to combine breast and bottle feeding

· Natural latch on due to the wide breast shaped nipple

#### Natural latch on

The wide breast shaped nipple promotes natural latch on similar to the breast, making it easy for your baby to combine breast and bottle feeding.