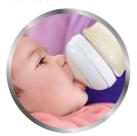

# Easy to combine with breastfeeding

# Easy to combine breast and bottle feeding

· Natural latch on due to the wide breast shaped nipple

#### Natural latch on

The wide breast shaped nipple promotes natural latch on similar to the breast, making it easy for your baby to combine breast and bottle feeding.