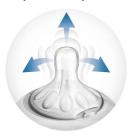

## A more comfortable and contented feed for baby

• Unique Petals for a soft, flexible nipple without collapse

#### **Unique comfort petals**

Petals inside the nipple increase softness and flexibility without nipple collapse. Your baby will enjoy a more comfortable and contented feed.