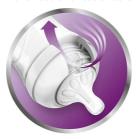

## Vents air away from your baby's tummy

· Advanced anti-colic system with innovative twin valve

#### Advanced anti-colic valve

Innovative twin valve designed to reduce colic and discomfort by venting air into the bottle and not baby's tummy.