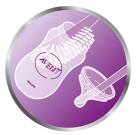

### Flexible spiral design

Flexible spiral design, combined with our unique comfort petals to create a flexible teat, allowing for a more natural feed without teat collapse.

#### **Functions**

Anti-colic valve

Latch on: Natural latch on, Easy combine

breast and bottle

Teat: Unique comfort petals, Ultra soft and

flexible teat