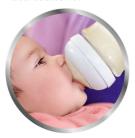

# Easy to combine with breastfeeding

# Natural latch on

Our Natural bottle with an ultra soft teat more closely resembles the breast. The wide breast-shaped teat with flexible spiral design and comfort petals allows natural latch on and makes it easy to combine breast and bottle feeding.

## Easy to combine breast and bottle feeding

- Natural latch on due to the wide breast shaped teat
- Ultra soft teat designed to mimic the feel of the breast