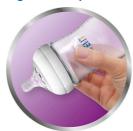

# Natural latch on

Our Natural bottle with an ultra soft teat more closely resembles the breast. The wide breast-shaped teat with flexible spiral design and comfort petals allows natural latch on and makes it easy to combine breast and bottle feeding.

## Easy to combine breast and bottle feeding

- Natural latch on due to the wide breast shaped teat
- Ultra soft teat designed to mimic the feel of the breast

#### Natural latch on

The wide breast shaped teat promotes a natural latch on similar to the breast, making it easy for your baby to combine breast and bottle feeding.