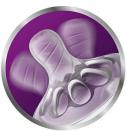

#### A comfortable and contented feed for your baby

• Flexible spiral design combined with comfort petals

Natural baby bottle SCF070/25

### Flexible spiral design

Flexible spiral design, combined with our unique comfort petals to create a flexible teat, allowing for a more natural feed without teat collapse.