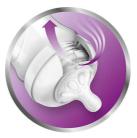

# Natural latch on

Our Natural bottle with an ultra soft teat more closely resembles the breast. The wide breast-shaped teat with flexible spiral design and comfort petals allows natural latch on and makes it easy to combine breast and bottle feeding.

#### Natural latch on

The wide breast shaped teat promotes a natural latch on similar to the breast, making it easy for your baby to combine breast and bottle feeding.