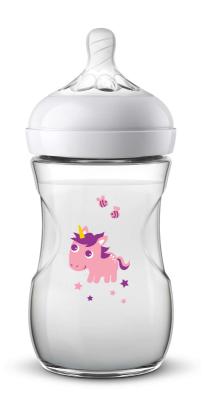

#### A comfortable and contented feed for your baby

• Flexible spiral design combined with comfort petals

Natural baby bottle SCF070/25

#### Variations in bottle design

**Decoration**: Unicorn

© 2023 Koninklijke Philips N.V. All Rights reserved.

Specifications are subject to change without notice. Trademarks are the property of Koninklijke Philips N.V. or their respective owners.