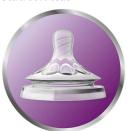

### Flexible spiral design

Flexible spiral design, combined with our unique comfort petals to create a flexible teat, allowing for a more natural feed without teat collapse.