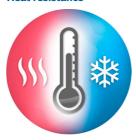

#### **Heat resistance**

The Natural glass bottle is heat and thermal shock resistant. It can therefore be safely stored in the fridge, warmed, and is also suitable for sterilization.

### Pharmaceutical grade glass

Premium quality borosilicate glass to ensure the highest quality for ultimate purity.