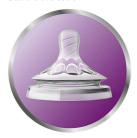

#### Ultra soft teat

The teat has an ultra soft texture, designed to mimic the feel of the breast.

## Flexible spiral design

Flexible spiral design, combined with our unique comfort petals to create a flexible teat, allowing for a more natural feed without teat collapse.