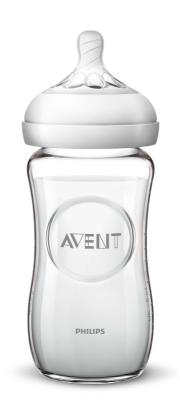

## Natural latch on

Our Natural bottle with an ultra soft teat more closely resembles the breast. The wide breast-shaped teat with flexible spiral design and comfort petals allows natural latch on and makes it easy to combine breast and bottle feeding.

#### **Pure glass**

- Heat resistance
- Pharmaceutical grade glass

#### Design

Bottle design: Ergonomic shape, Wide neck

#### Material

Bottle: Glass, BPA free\* Teat: Silicone, BPA free\*