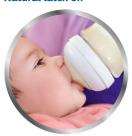

## Natural latch on

Our Natural bottle with an ultra soft teat more closely resembles the breast. The wide breast-shaped teat with flexible spiral design and comfort petals allows natural latch on and makes it easy to combine breast and bottle feeding.

#### Natural latch on

The wide breast shaped teat promotes a natural latch on similar to the breast, making it easy for your baby to combine breast and bottle feeding.