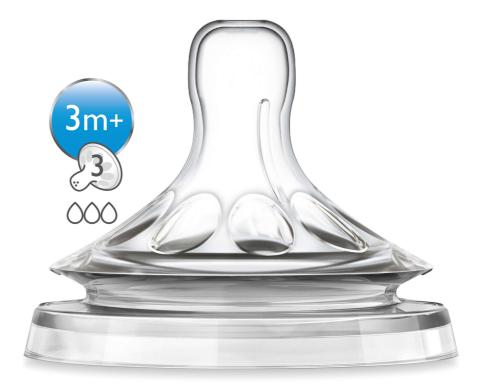

#### **Different flow rates**

Philips Avent offers four different flow rates to keep up with your baby's growth. Remember that age indications are approximate as babies develop at different rates. Philips Avent offers the newborn flow nipple with 1 hole (OM+), the slow flow nipple with 2 holes (1M+), the medium flow nipple with 3 holes (3M+) and the fast flow nipple with 4 holes (6M+). All nipples are available in twin packs.

#### Nipple

Flow speed: Medium flow Months: 3m+ Holes: 3 holes