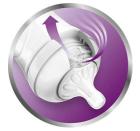

#### Vents air away from your baby's tummy

• Advanced anti-colic system with innovative twin valve

#### Advanced anti-colic valve

Innovative twin valve designed to reduce colic and discomfort by venting air into the bottle and not baby's tummy.