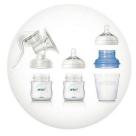

### A more comfortable and contented feed for baby

• Unique Petals for a soft, flexible nipple without collapse

### **Unique comfort petals**

Petals inside the nipple increase softness and flexibility without nipple collapse. Your baby will enjoy a more comfortable and contented feed.