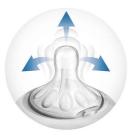

#### Vents air away from your baby's tummy

• Advanced anti-colic system with innovative twin valve

#### Advanced anti-colic valve

Innovative twin valve designed to reduce colic and discomfort by venting air into the bottle and not baby's tummy.