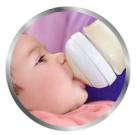

# The natural way to bottle feed

# Avent nipple with petal design

Our new bottle helps to make bottle feeding more natural for your baby and you. The nipple features an innovative petal design for natural latch on similar to the breast, making it easy for your baby to combine breast and bottle feeding.

#### Natural latch on

The wide breast shaped nipple promotes natural latch on similar to the breast, making it easy for your baby to combine breast and bottle feeding.