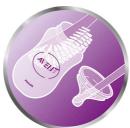

### A more comfortable and contented feed for baby

• Unique Petals for a soft, flexible nipple without collapse

### **Unique comfort petals**

Petals inside the nipple increase softness and flexibility without nipple collapse. Your baby will enjoy a more comfortable and contented feed.