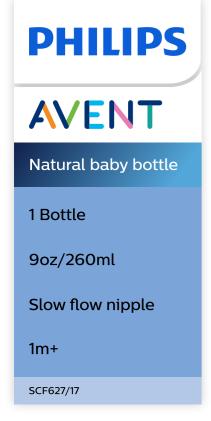

#### Vents air away from your baby's tummy

• Advanced anti-colic system with innovative twin valve

#### Advanced anti-colic valve

Innovative twin valve designed to reduce colic and discomfort by venting air into the bottle and not baby's tummy.