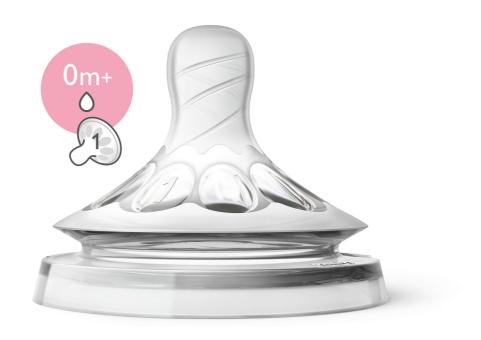

### Extra soft and flexible nipple

Our new nipple, with skin soft material and flexible spiral design, more closely resembles the breast. The comfort petals and natural nipple shape allows natural latch on and makes it easy to combine breast and bottle feeding.

#### Natural latch on

The wide breast shaped nipple promotes a natural latch on similar to the breast. Designed to give a more comfortable and contented feed for your baby.

#### Flexible spiral teat design

The spiral design combined with our comfort petals inside the nipple increases softness and the flexibility allowing natural tongue movement without nipple collapse. Designed to give your baby a more comfortable and content feeding.