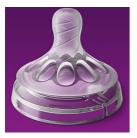

#### Flexible spiral teat design

The spiral design combined with our comfort petals inside the nipple increases softness and the flexibility allowing natural tongue movement without nipple collapse. Designed to give your baby a more comfortable and content feeding.