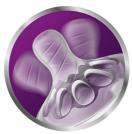

### Extra soft and flexible nipple

Our new nipple, with skin soft material and flexible spiral design, more closely resembles the breast. The comfort petals and natural nipple shape allows natural latch on and makes it easy to combine breast and bottle feeding.

#### Flexible spiral teat design

The spiral design combined with our comfort petals inside the nipple increases softness and the flexibility allowing natural tongue movement without nipple collapse. Designed to give your baby a more comfortable and content feeding.