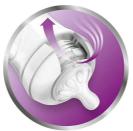

#### Vents air away from your baby's tummy

• Unique anti-colic valve technology

#### Anti-colic valve technology

Reduces fussing and discomfort by venting air away from baby's tummy.