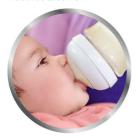

# Natural latch on

Our Natural bottle with an ultra soft nipple more closely resembles the breast. The wide breast-shaped nipple with flexible spiral design and comfort petals allows natural latch on and makes it easy to combine breast and bottle feeding.

#### Natural latch on

The wide breast shaped nipple promotes a natural latch on similar to the breast, making it easy for your baby to combine breast and bottle feeding.