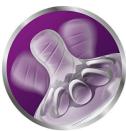

## A comfortable and contented feed for your baby

• Flexible spiral design combined with comfort petals

Natural baby bottle SCF013/39

# Flexible spiral design

Flexible spiral design, combined with our unique comfort petals to create a flexible nipple, allowing for a more natural feed without nipple collapse.