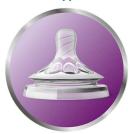

### Ultra soft nipple

The nipple has an ultra soft texture, designed to mimic the feel of the breast.