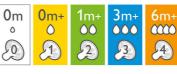

# Choosing the right nipple

The Philips Avent Natural range offers different nipple softness and increasing flow rates for every development stage of your baby.

### **Development stages**

Stage: 0-12 months

© 2023 Koninklijke Philips N.V. All Rights reserved.

Specifications are subject to change without notice. Trademarks are the property of Koninklijke Philips N.V. or their respective owners.