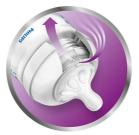

# Natural latch on

Our Natural bottle with an ultra soft nipple more closely resembles the breast. The wide breast-shaped nipple with flexible spiral design and comfort petals allows natural latch on and makes it easy to combine breast and bottle feeding.

#### Natural latch on

The wide breast shaped nipple promotes a natural latch on similar to the breast, making it easy for your baby to combine breast and bottle feeding.