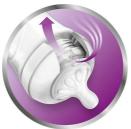

#### Vents air away from your baby's tummy

• Unique anti-colic valve technology

### Anti-colic valve technology

Reduces fussing and discomfort by venting air away from baby's tummy.