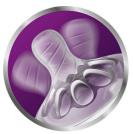

# Extra soft and flexible nipple

Our new nipple, with skin soft material and flexible spiral design, more closely resembles the breast. The comfort petals and natural nipple shape allows natural latch on and makes it easy to combine breast and bottle feeding.

#### Flexible spiral teat design

The spiral design combined with our comfort petals inside the nipple increases softness and the flexibility allowing natural tongue movement without nipple collapse. Designed to give your baby a more comfortable and content feeding.