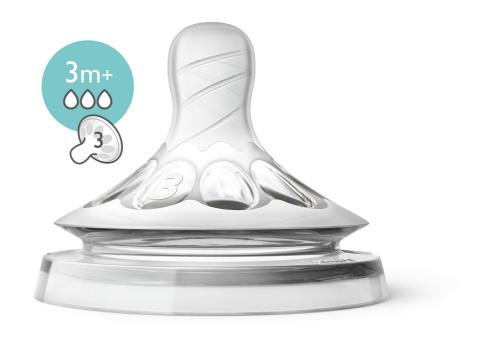

#### Flexible spiral teat design

The spiral design combined with our comfort petals inside the nipple increases softness and the flexibility allowing natural tongue movement without nipple collapse. Designed to give your baby a more comfortable and content feeding.

#### **Development stages**

Stage: 3m+

© 2023 Koninklijke Philips N.V. All Rights reserved.

Specifications are subject to change without notice. Trademarks are the property of Koninklijke Philips N.V. or their respective owners.