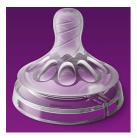

#### Natural latch on

The wide breast shaped nipple promotes a natural latch on similar to the breast.

Designed to give a more comfortable and contented feed for your baby.

#### Flexible spiral teat design

The spiral design combined with our comfort petals inside the nipple increases softness and the flexibility allowing natural tongue movement without nipple collapse. Designed to give your baby a more comfortable and content feeding.