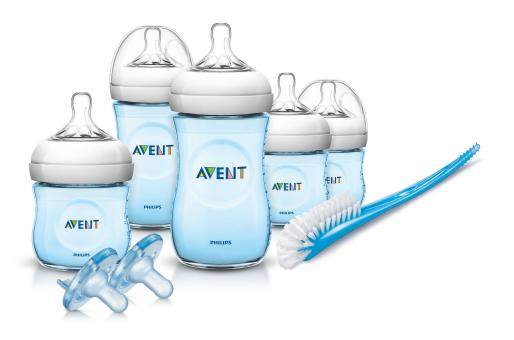

## The most natural way to start bottle feeding

The most natural way to start bottle feeding

#### **Natural feeding bottles**

- Advanced anti-colic system with innovative twin valve
- Natural latch on due to the wide breast shaped nipple
- Unique Petals for a soft, flexible nipple without collapse

#### Newborn freeflow pacifier 0-6 months

• Orthodontic, symmetrical collapsible nipple

#### Soothie pacifier 0-3 months

• One piece, silicone Soothie pacifier helps calm babies

#### Bottle brush

• Bottle brush with curved brush head for easy cleaning

#### What is included

Baby bottle: 5 pcs Silicone pacifier: 2 pcs Bottle and nipple brush: 1 pcs