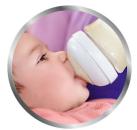

## The most natural way to start bottle feeding

The most natural way to start bottle feeding

#### **Natural feeding bottles**

- Advanced anti-colic system with innovative twin valve
- Natural latch on due to the wide breast shaped nipple
- Unique Petals for a soft, flexible nipple without collapse

#### Natural latch on

The wide breast shaped nipple promotes natural latch on similar to the breast, making it easy for your baby to combine breast and bottle feeding.