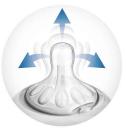

#### Advanced anti-colic valve

Innovative twin valve designed to reduce colic and discomfort by venting air into the bottle and not baby's tummy.