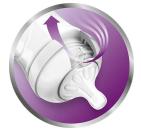

#### Advanced anti-colic valve

Innovative twin valve designed to reduce colic and discomfort by venting air into the bottle and not baby's tummy.