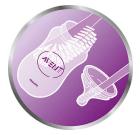

#### **Unique comfort petals**

Petals inside the nipple increase softness and flexibility without nipple collapse. Your baby will enjoy a more comfortable and contented feed.