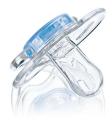

#### Newborn freeflow pacifier 0-6 months

• Orthodontic, symmetrical collapsible nipple

#### Orthodontic nipple

Philips Avent flat, drop-shaped symmetrical nipples respect the natural development of your baby's palate, teeth and gums, even if the pacifier ends upside-down in the mouth.