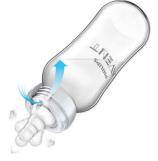

#### **Anti-colic system**

• Air goes into the bottle, instead of baby's tummy

#### **Ergonomic shape**

The ergonomic shape of the bottle makes it easy to hold for both mom and baby.

The anti-colic valve flexes to allow air into the bottle, helping to prevent gas from going into baby's tummy.