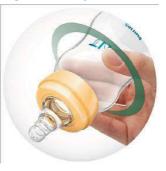

# Soft, ribbed teat for easy latch on

The Philips Avent Standard/Essential bottle helps to make bottle feeding easier for your baby and you. The soft ribbed design of the nipple makes it easy for baby's mouth to seal on it.

#### Soft ribbed nipple

· Easy and comfortable feeding

#### **Easy feeding**

The soft ribbed design of the nipple makes it easy for baby's mouth to seal on the teat, allowing easy and comfortable feeding.