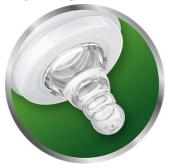

# Soft, ribbed teat for easy latch on

The Philips Avent Standard/Essential bottle helps to make bottle feeding easier for your baby and you. The soft ribbed design of the nipple makes it easy for baby's mouth to seal on it.

#### Soft ribbed nipple

· Easy and comfortable feeding

#### **Easy feeding**

The soft ribbed design of the nipple makes it easy for baby's mouth to seal on the teat, allowing easy and comfortable feeding.