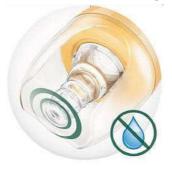

#### **Anti-colic system**

• Air goes into the bottle, instead of baby's tummy

#### Anti-colic system

Secure and leak-free storage

The bottle will not leak while feeding your baby and the dormal cap seals the teat for secure and leak-free storage and travel.

#### **Ergonomic shape**

The ergonomic shape of the bottle makes it easy to hold for both mom and baby.

The anti-colic valve flexes to allow air into the bottle, helping to prevent gas from going into baby's tummy.

#### **Functions**

• Anti-colic valve: One piece valve