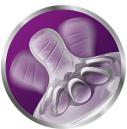

## Flexible spiral design

Flexible spiral design, combined with our unique comfort petals to create a flexible nipple, allowing for a more natural feed without nipple collapse.