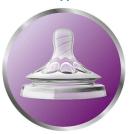

## Ultra soft nipple

The nipple has an ultra soft texture, designed to mimic the feel of the breast.