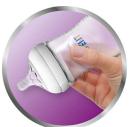

### Simple to use and clean

Wide bottle neck makes filling and cleaning easy. Only a few parts for quick and simple assembly.

#### Ease of use

Bottle use: Easy to hold, Easy to assemble, Easy to clean