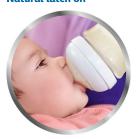

## Natural latch on

Our Natural bottle with an ultra soft nipple more closely resembles the breast. The wide breast-shaped nipple with flexible spiral design and comfort petals allows natural latch on and makes it easy to combine breast and bottle feeding.

#### **Natural latch on**

The wide breast shaped nipple promotes a natural latch on similar to the breast, making it easy for your baby to combine breast and bottle feeding.