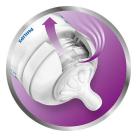

## Vents air away from your baby's tummy

• Unique anti-colic valve technology

### Anti-colic valve technology

Our unique anti-colic valve technology was designed to reduce colic and discomfort, by venting air away from your baby's tummy.