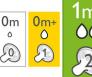

## Choosing the right nipple

The Philips Avent Natural range offers different nipple softness and increasing flow rates for every development stage of your baby.

#### Functions

Anti-colic valve: Advanced anti-colic system Latch on: Natural latch on, Easy combine breast

and bottle

Nipple: Unique comfort petals, Ultra soft and

flexible nipple

**Development stages** 

Stage: 0-12 months