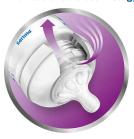

### Vents air away from your baby's tummy

• Unique anti-colic valve technology

#### Anti-colic valve technology

Our unique anti-colic valve technology was designed to reduce colic and discomfort, by venting air away from your baby's tummy.