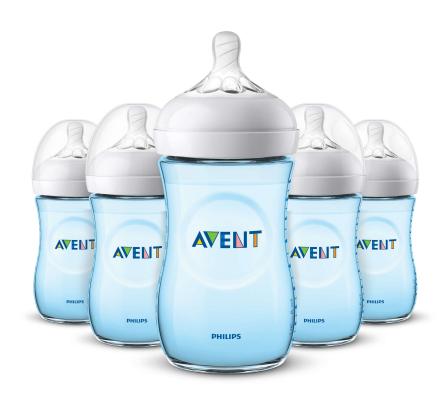

# The most natural way to bottle feed

# What is included

Baby bottle: 5 pcs

# Variations in bottle design

Color: Blue

© 2024 Koninklijke Philips N.V. All Rights reserved.

their respective owners.

Specifications are subject to change without notice. Trademarks are the property of Koninklijke Philips N.V. or