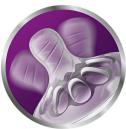

### A comfortable and contented feed for your baby

• Flexible spiral design combined with comfort petals

Natural baby bottle SCF013/59

# Flexible spiral design

Flexible spiral design, combined with our unique comfort petals to create a flexible nipple, allowing for a more natural feed without nipple collapse.