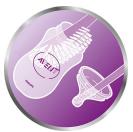

# Ultra soft nipple

The nipple has an ultra soft texture, designed to mimic the feel of the breast.

# Flexible spiral design

Flexible spiral design, combined with our unique comfort petals to create a flexible nipple, allowing for a more natural feed without nipple collapse.