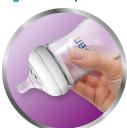

### Vents air away from your baby's tummy

• Unique anti-colic valve technology

#### Anti-colic valve technology

Our unique anti-colic valve technology was designed to reduce colic and discomfort, by venting air away from your baby's tummy.