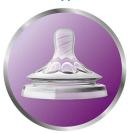

#### Flexible spiral design

Flexible spiral design, combined with our unique comfort petals to create a flexible nipple, allowing for a more natural feed without nipple collapse.

#### A comfortable and contented feed for your baby

• Flexible spiral design combined with comfort petals

Natural baby bottle SCF659/32