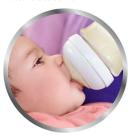

#### Ultra soft nipple

The nipple has an ultra soft texture, designed to mimic the feel of the breast.

#### Flexible spiral design

Flexible spiral design, combined with our unique comfort petals to create a flexible nipple, allowing for a more natural feed without nipple collapse.