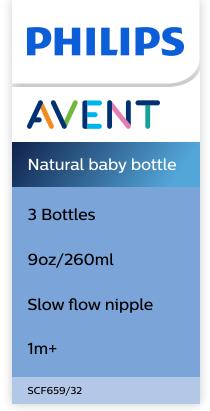

### Natural latch on

Our Natural bottle with an ultra soft nipple more closely resembles the breast. The wide breast-shaped nipple with flexible spiral design and comfort petals allows natural latch on and makes it easy to combine breast and bottle feeding.

#### **Natural latch on**

The wide breast shaped nipple promotes a natural latch on similar to the breast, making it easy for your baby to combine breast and bottle feeding.