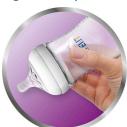

#### Simple to use and clean

Wide bottle neck makes filling and cleaning easy. Only a few parts for quick and simple assembly.

#### Ease of use

Bottle use: Easy to hold, Easy to assemble, Easy to clean