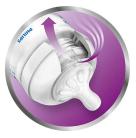

### Natural latch on

Our Natural bottle with an ultra soft nipple more closely resembles the breast. The wide breast-shaped nipple with flexible spiral design and comfort petals allows natural latch on and makes it easy to combine breast and bottle feeding.

#### **Natural latch on**

The wide breast shaped nipple promotes a natural latch on similar to the breast, making it easy for your baby to combine breast and bottle feeding.

#### Flexible spiral design

Flexible spiral design, combined with our unique comfort petals to create a flexible nipple, allowing for a more natural feed without nipple collapse.