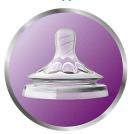

### Flexible spiral design

Flexible spiral design, combined with our unique comfort petals to create a flexible nipple, allowing for a more natural feed without nipple collapse.

#### A comfortable and contented feed for your baby

• Flexible spiral design combined with comfort petals

Natural baby bottle SCF013/37