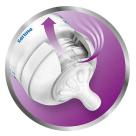

#### Vents air away from your baby's tummy

• Unique anti-colic valve technology

#### Anti-colic valve technology

Our unique anti-colic valve technology was designed to reduce colic and discomfort, by venting air away from your baby's tummy.