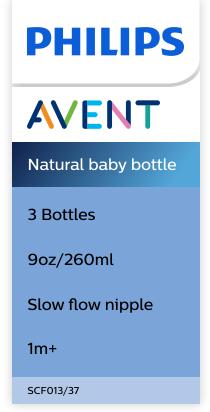

### Natural latch on

Our Natural bottle with an ultra soft nipple more closely resembles the breast. The wide breast-shaped nipple with flexible spiral design and comfort petals allows natural latch on and makes it easy to combine breast and bottle feeding.

#### **Natural latch on**

The wide breast shaped nipple promotes a natural latch on similar to the breast, making it easy for your baby to combine breast and bottle feeding.