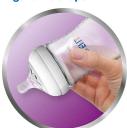

### Natural latch on

Our Natural bottle with an ultra soft nipple more closely resembles the breast. The wide breast-shaped nipple with flexible spiral design and comfort petals allows natural latch on and makes it easy to combine breast and bottle feeding.

#### A comfortable and contented feed for your baby

• Flexible spiral design combined with comfort petals

Natural baby bottle SCF013/37

### Flexible spiral design

Flexible spiral design, combined with our unique comfort petals to create a flexible nipple, allowing for a more natural feed without nipple collapse.