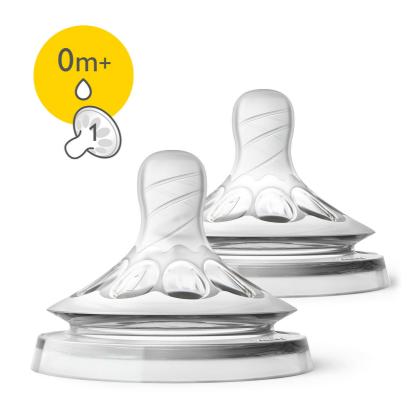

#### What is included

Ultra soft, newborn flow teat: 2 pcs

### **Development stages**

Stage: 0m+