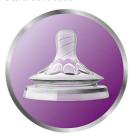

# Extra-soft and flexible teat

Our ultra-soft teat with flexible spiral design more closely resembles the breast. The comfort petals and natural teat shape allows natural latch-on and makes it easy to combine breast and bottle feeding.

### Flexible spiral design

Flexible spiral design, combined with our unique comfort petals to create a flexible teat, allowing for a more natural feed without teat collapse.