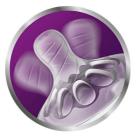

# Extra-soft and flexible teat

Our ultra-soft teat with flexible spiral design more closely resembles the breast. The comfort petals and natural teat shape allows natural latch-on and makes it easy to combine breast and bottle feeding.

### Flexible spiral design

Flexible spiral design, combined with our unique comfort petals to create a flexible teat, allowing for a more natural feed without teat collapse.