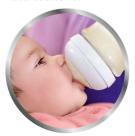

# Easy to combine with breastfeeding

### Easy to combine breast and bottle feeding

- Natural latch-on due to the wide breast shaped teat
- Ultra soft teat designed to mimic the feel of the breast

#### Natural latch on

The wide breast shaped teat promotes a natural latch-on similar to the breast, making it easy for your baby to combine breast and bottle feeding.