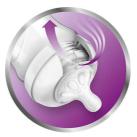

## Vents air away from your baby's tummy

• Anti-colic valve designed to reduce colic and discomfort

#### Anti-colic valve

Anti-colic valve designed to keep air away from your baby's tummy, to help reduce colic and discomfort.