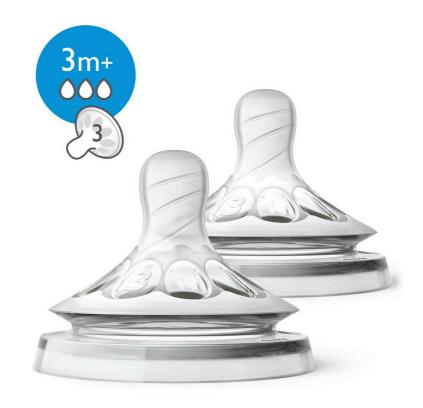

#### What is included

Ultra soft, medium flow teat: 2 pcs

#### **Development stages**

Stage: 3m+

© 2023 Koninklijke Philips N.V. All Rights reserved.

Specifications are subject to change without notice. Trademarks are the property of Koninklijke Philips N.V. or their respective owners.