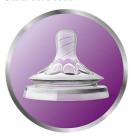

### Extra soft and flexible teat

Our ultra soft teat with flexible spiral design, more closely resembles the breast. The comfort petals and natural teat shape allows natural latch on and makes it easy to combine breast and bottle feeding.

#### Flexible spiral design

Flexible spiral design, combined with our unique comfort petals to create a flexible teat, allowing for a more natural feed without teat collapse.