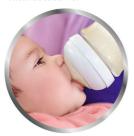

## Easy to combine with breastfeeding

### Extra soft and flexible teat

Our ultra soft teat with flexible spiral design, more closely resembles the breast. The comfort petals and natural teat shape allows natural latch on and makes it easy to combine breast and bottle feeding.

#### Easy to combine breast and bottle feeding

- Natural latch on due to the wide breast shaped teat
- $\bullet\,$  Ultra soft teat designed to mimic the feel of the breast

#### Natural latch on

The wide breast shaped teat promotes a natural latch on similar to the breast, making it easy for your baby to combine breast and bottle feeding.