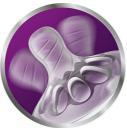

### Extra soft and flexible teat

Our ultra soft teat with flexible spiral design, more closely resembles the breast. The comfort petals and natural teat shape allows natural latch on and makes it easy to combine breast and bottle feeding.

#### Flexible spiral design

Flexible spiral design, combined with our unique comfort petals to create a flexible teat, allowing for a more natural feed without teat collapse.