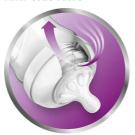

#### Vents air away from your baby's tummy

• Anti-colic valve designed to reduce colic and discomfort

#### Anti-colic valve

Anti-colic valve designed to keep air away from your baby's tummy, to help reduce colic and discomfort.