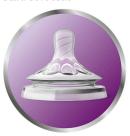

## Natural latch on

Our Natural bottle with an ultra-soft teat more closely resembles the breast. The wide breast-shaped teat with flexible spiral design and comfort petals allows natural latch-on and makes it easy to combine breast and bottle feeding.

## Natural latch on

The wide breast shaped teat promotes a natural latch-on similar to the breast, making it easy for your baby to combine breast and bottle feeding.

## Flexible spiral design

Flexible spiral design, combined with our unique comfort petals to create a flexible teat, allowing for a more natural feed without teat collapse.