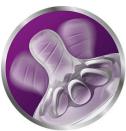

## Natural latch on

Our Natural bottle with an ultra-soft teat more closely resembles the breast. The wide breast-shaped teat with flexible spiral design and comfort petals allows natural latch-on and makes it easy to combine breast and bottle feeding.

## Natural latch on

The wide breast shaped teat promotes a natural latch-on similar to the breast, making it easy for your baby to combine breast and bottle feeding.

## Flexible spiral design

Flexible spiral design, combined with our unique comfort petals to create a flexible teat, allowing for a more natural feed without teat collapse.