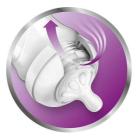

## Vents air away from your baby's tummy

• Anti-colic valve designed to reduce colic and discomfort

## Anti-colic valve

Anti-colic valve designed to keep air away from your baby's tummy, to help reduce colic and discomfort.