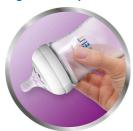

## Natural latch on

Our Natural bottle with an ultra-soft teat more closely resembles the breast. The wide breast-shaped teat with flexible spiral design and comfort petals allows natural latch-on and makes it easy to combine breast and bottle feeding.

## Easy to combine breast and bottle feeding

- Natural latch-on due to the wide breast shaped teat
- Ultra soft teat designed to mimic the feel of the breast

## Natural latch on

The wide breast shaped teat promotes a natural latch-on similar to the breast, making it easy for your baby to combine breast and bottle feeding.