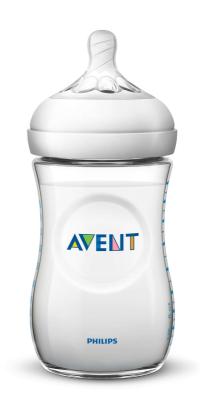

## A comfortable and contented feed for your baby

• Flexible spiral design combined with comfort petals

Natural baby bottle SCF033/17

## **Ergonomic shape**

Due to its unique shape, the bottle is easy to hold and grip in any direction for maximum comfort, even for baby's tiny hands.

## Design

Bottle design: Ergonomic shape, Wide neck