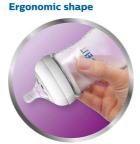

#### Other benefits

- This bottle is BPA free\*
- Simple to use and clean, quick and easy assembly
- Ergonomic shape for maximum comfort
- Compatible with the Philips Avent Natural range
- Nipples with different flow rates available

#### nipple softness and increasing flow rates for every development stage of your baby.

Due to the unique shape, the bottle is easy to hold and grip in any direction for maximum comfort, even for baby's tiny hands.