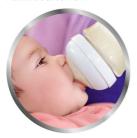

### Natural latch on

Our Natural bottle with an ultra soft nipple more closely resembles the breast. The wide breast-shaped nipple with flexible spiral design and comfort petals allows natural latch on and makes it easy to combine breast and bottle feeding.

#### Easy to combine breast and bottle feeding

- Soft nipple designed to mimic the feel of the breast
- Natural latch on due to the wide breast shaped nipple