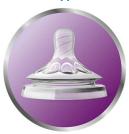

#### Natural latch on

The wide breast shaped nipple promotes a natural latch on similar to the breast, making it easy for your baby to combine breast and bottle feeding.

#### Ultra soft nipple

The nipple has an ultra soft texture, designed to mimic the feel of the breast.