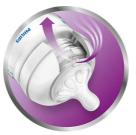

### Vents air away from your baby's tummy

• Unique anti-colic valve technology

#### Anti-colic valve technology

Our unique anti-colic valve technology was designed to reduce colic and discomfort, by venting air away from your baby's tummy.