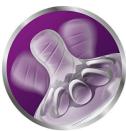

#### A comfortable and contented feed for your baby

• Flexible spiral design combined with comfort petals

Natural baby bottle SCF659/47

#### Flexible spiral design

Flexible spiral design, combined with our unique comfort petals to create a flexible nipple, allowing for a more natural feed without nipple collapse.