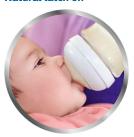

### Ultra soft nipple

The nipple has an ultra soft texture, designed to mimic the feel of the breast.

### Flexible spiral design

Flexible spiral design, combined with our unique comfort petals to create a flexible nipple, allowing for a more natural feed without nipple collapse.