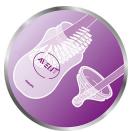

#### Vents air away from your baby's tummy

• Unique anti-colic valve technology

#### Anti-colic valve technology

Our unique anti-colic valve technology was designed to reduce colic and discomfort, by venting air away from your baby's tummy.