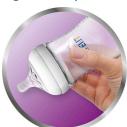

## Natural latch on

Our Natural bottle with an ultra soft nipple more closely resembles the breast. The wide breast-shaped nipple with flexible spiral design and comfort petals allows natural latch on and makes it easy to combine breast and bottle feeding.

#### **Natural latch on**

The wide breast shaped nipple promotes a natural latch on similar to the breast, making it easy for your baby to combine breast and bottle feeding.

### Ultra soft nipple

The nipple has an ultra soft texture, designed to mimic the feel of the breast.

### Flexible spiral design

Flexible spiral design, combined with our unique comfort petals to create a flexible nipple, allowing for a more natural feed without nipple collapse.