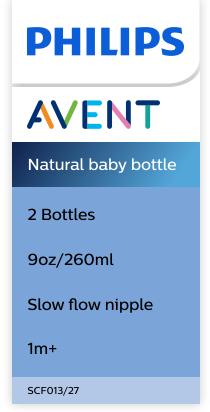

## Natural latch on

Our Natural bottle with an ultra soft nipple more closely resembles the breast. The wide breast-shaped nipple with flexible spiral design and comfort petals allows natural latch on and makes it easy to combine breast and bottle feeding.

#### **Natural latch on**

The wide breast shaped nipple promotes a natural latch on similar to the breast, making it easy for your baby to combine breast and bottle feeding.