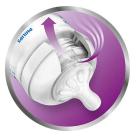

#### Vents air away from your baby's tummy

• Unique anti-colic valve technology

#### Anti-colic valve technology

Our unique anti-colic valve technology was designed to reduce colic and discomfort, by venting air away from your baby's tummy.