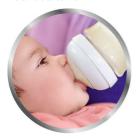

# Easy to combine with breastfeeding

# Natural latch on

Our Natural bottle with a soft and anti-collapse ribbed teat is designed for growing babies. The comfort petals and natural teat shape allows natural latch on and makes it easy to combine breast and bottle feeding.

### Natural latch on

The wide breast shaped teat promotes a natural latch on similar to the breast, making it easy for your baby to combine breast and bottle feeding.