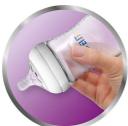

# Natural latch on

Our Natural bottle with a soft and anti-collapse ribbed teat is designed for growing babies. The comfort petals and natural teat shape allows natural latch on and makes it easy to combine breast and bottle feeding.

## Easy to combine breast and bottle feeding

- · Natural latch on due to the wide breast shaped teat
- Soft and smooth silicone for your baby's changing needs

### Natural latch on

The wide breast shaped teat promotes a natural latch on similar to the breast, making it easy for your baby to combine breast and bottle feeding.