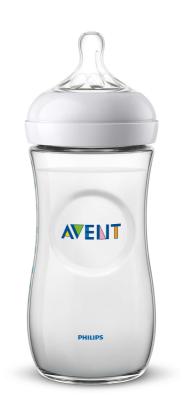

# Natural latch on

Our Natural bottle with a soft and anti-collapse ribbed teat is designed for growing babies. The comfort petals and natural teat shape allows natural latch on and makes it easy to combine breast and bottle feeding.

## Easy to combine breast and bottle feeding

- · Natural latch on due to the wide breast shaped teat
- Soft and smooth silicone for your baby's changing needs