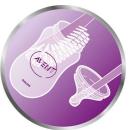

### Vents air away from your baby's tummy

• Anti-colic valve designed to reduce colic and discomfort

### Anti-colic valve

Anti-colic valve designed to keep air away from your baby's tummy, to help reduce colic and discomfort.