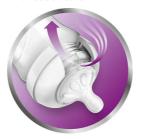

# Natural latch on

Our Natural bottle with a soft and anti-collapse ribbed teat is designed for growing babies. The comfort petals and natural teat shape allows natural latch on and makes it easy to combine breast and bottle feeding.

### Natural latch on

The wide breast shaped teat promotes a natural latch on similar to the breast, making it easy for your baby to combine breast and bottle feeding.