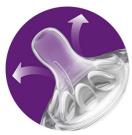

### A comfortable and contented feed for your baby

· Flexible, anti-collapse ribbed teat design

### Flexible, anti-collapse design

Petals and ridges inside the teat allow flexibility without collapse, for an uninterrupted feed.