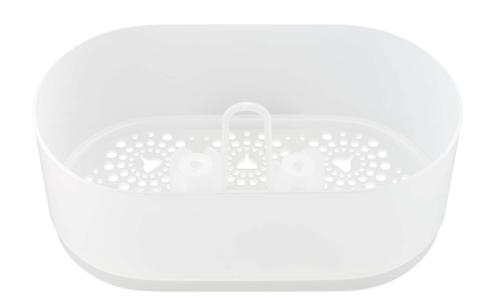

# Basic part for steriliser

Find matching products on the specifications tab

The top basket of your electric steam sterilizer is meant to sterilize smaller baby feeding items, like soothers, bottle teats, bottle screw rings and bottle dome caps.