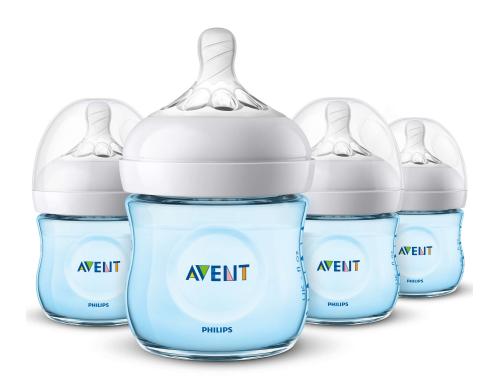

## What is included Baby bottle: 4 pcs

Variations in bottle design

Color: Blue

© 2022 Koninklijke Philips N.V. All Rights reserved.

Specifications are subject to change without notice. Trademarks are the property of Koninklijke Philips N.V. or their respective owners.