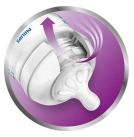

#### Vents air away from your baby's tummy

· Unique anti-colic valve technology

#### Anti-colic valve technology

Our unique anti-colic valve technology was designed to reduce colic and discomfort, by venting air away from your baby's tummy.