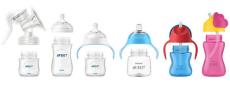

## Compatibility across the range

Mix and match our breast pump, bottle and cup parts, and create the product that works for you, when you need it!

## Choosing the right nipple

The Philips Avent Natural range offers different nipple softness and increasing flow rates for every development stage of your baby.