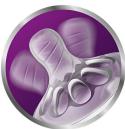

## Natural latch on

Our Natural bottle with an ultra soft nipple more closely resembles the breast. The wide breast-shaped nipple with flexible spiral design and comfort petals allows natural latch on and makes it easy to combine breast and bottle feeding.

## A comfortable and contented feed for your baby

· Flexible spiral design combined with comfort petals

Natural baby bottle SCF010/49

## Flexible spiral design

Flexible spiral design, combined with our unique comfort petals to create a flexible nipple, allowing for a more natural feed without nipple collapse.