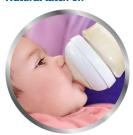

## Natural latch on

Our Natural bottle with an ultra soft nipple more closely resembles the breast. The wide breast-shaped nipple with flexible spiral design and comfort petals allows natural latch on and makes it easy to combine breast and bottle feeding.

#### **Natural latch on**

The wide breast shaped nipple promotes a natural latch on similar to the breast, making it easy for your baby to combine breast and bottle feeding.