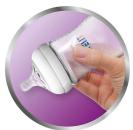

## Natural latch on

Our Natural bottle with an ultra soft nipple more closely resembles the breast. The wide breast-shaped nipple with flexible spiral design and comfort petals allows natural latch on and makes it easy to combine breast and bottle feeding.

#### **Natural latch on**

The wide breast shaped nipple promotes a natural latch on similar to the breast, making it easy for your baby to combine breast and bottle feeding.

## Flexible spiral design

Flexible spiral design, combined with our unique comfort petals to create a flexible nipple, allowing for a more natural feed without nipple collapse.