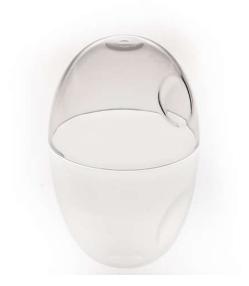

# Cap for Natural bottle

Find matching products on the specifications tab

The cap fits on the Natural screw ring and can be screwed on all Philips Avent containers: sip no drip + easy sip cup, Also applicable for Classic/Classic+ and Natural Bottles. It works with the Natural ring only.

#### Replaceable part

Fits product types :: SCF396, SCF391, SCF398, SCF395, SCF397, SCF393, SCF394, SCF430/01, SCF430/10, SCF430/13, SCF430/15, SCF430/16, SCF441/01

© 2023 Koninklijke Philips N.V. All Rights reserved.