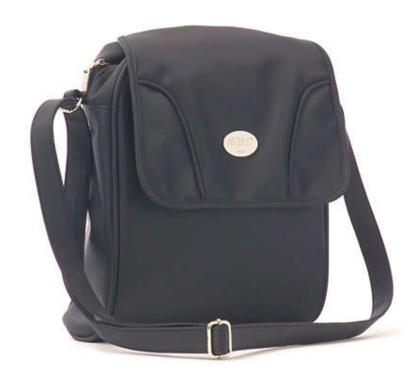

# The essential carry bag for short trips

### Easy pack and carry baby bag

Designed for a quick trip to the shops or to visit a friend for a couple of hours, this essential stylish bag in premium quality, wipe-clean microfibre, accommodates a feed and change for baby and has an internal pocket for personal items.

#### **Benefits and features:**

- Ensures bottles stay warm or cool
- Lightweight, wipe-clean microfiber
- Wide adjustable shoulder strap
- Full-size, removable baby changing mat
- Lined pocket for keeping wipes moist
- Main compartment big enough for clothes and nappies