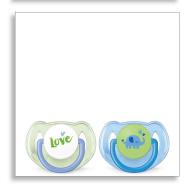

### SCF189/24

What is included

· Classic pacifier: 2 pcs

Hygiene Can be sterilized · Dishwasher safe • Easy to clean

**S**afety BPA-free · Safety ring handle

Specifications