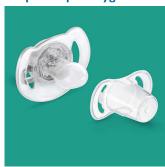

### SCF189/24

What is included

· Classic pacifier: 2 pcs

Hygiene Can be sterilized · Dishwasher safe • Easy to clean

**S**afety BPA-free · Safety ring handle

Specifications

### Snap-on cap for hygiene

When the pacifier isn't in use, simply snap on the cap before storing to keep the nipple safe and clean.