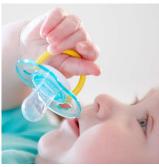

### For essential comfort

6-18m Orthodontic & BPA-Free

SCF189/24

### Pacifier with bright, colorful designs

Help meet your little one's essential soothing needs around the clock with the Philips Avent Classic pacifier. Available in a range of colors, our orthodontic collapsible nipple respects your baby's natural oral development.