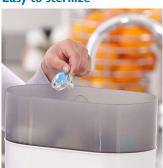

### Easy to sterilize

Keeping your little one's Soothies and pacifiers clean is easy. Simply put them in your sterilizer or submerge in boiling water.

Issue date 2021-03-10

Version: 2.0.1

© 2021 Koninklijke Philips N.V. All Rights reserved.