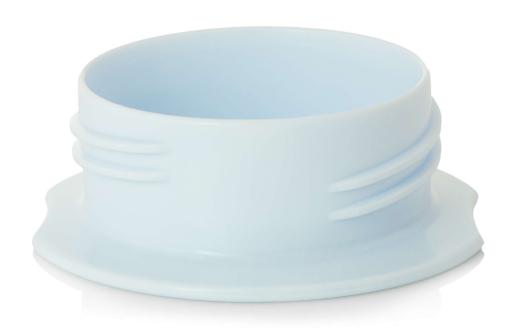

# For transporting teats hygienically

Find matching products on the specifications tab

This teat travel base is ideal for the hygienic transport of your Avent teats. It keeps your teats sterile for 24 hours