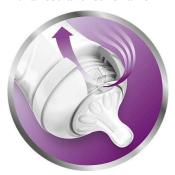

### A more comfortable and contented feed for baby

• Unique Petals for a soft, flexible nipple without collapse

# **Unique comfort petals**

Petals inside the nipple increase softness and flexibility without nipple collapse. Your baby will enjoy a more comfortable and contented feed.