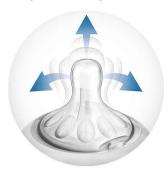

#### Vents air away from your baby's tummy

· Advanced anti-colic system with innovative twin valve

#### Advanced anti-colic valve

Innovative twin valve designed to reduce colic and discomfort by venting air into the bottle and not baby's tummy.

**Ergonomic shape** 

Due to the unique shape, the bottle is easy to hold and grip in any direction for maximum comfort, even for baby's tiny hands.