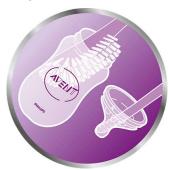

### A more comfortable and contented feed for baby

• Unique Petals for a soft, flexible nipple without collapse

# **Unique comfort petals**

Petals inside the nipple increase softness and flexibility without nipple collapse. Your baby will enjoy a more comfortable and contented feed.