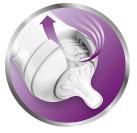

# Vents air away from your baby's tummy

• Advanced anti-colic system with innovative twin valve

# Advanced anti-colic valve

Innovative twin valve designed to reduce colic and discomfort by venting air into the bottle and not baby's tummy.