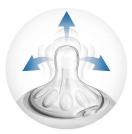

# A more comfortable and contented feed for baby

• Unique Petals for a soft, flexible nipple without collapse

# **Unique comfort petals**

Petals inside the nipple increase softness and flexibility without nipple collapse. Your baby will enjoy a more comfortable and contented feed.