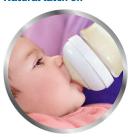

# Easy to combine with breastfeeding

Our new bottle helps to make bottle feeding more natural for your baby and you. The nipple features an innovative petal design for natural latch on similar to the breast, making it easy for your baby to combine breast and bottle feeding.

# Easy to combine breast and bottle feeding

- Natural latch on due to the wide breast shaped nipple
- This bottle is BPA free\*
- Trusted by moms since 1984

#### **Natural latch on**

The wide breast shaped nipple promotes natural latch on similar to the breast, making it easy for your baby to combine breast and bottle feeding.