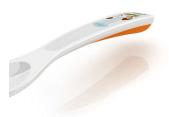

#### Easy-grip for little hands

Easy-grip for little hands - ideal for self-feeding

#### **Non-slip handles**

Non-slip handles - easy grip, rest on bowl without sliding