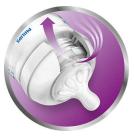

#### Vents air away from your baby's tummy

• Unique anti-colic valve technology

#### Anti-colic valve technology

Our unique anti-colic valve technology was designed to reduce colic and discomfort, by venting air away from your baby's tummy.