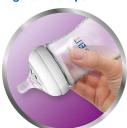

#### Vents air away from your baby's tummy

• Unique anti-colic valve technology

#### Anti-colic valve technology

Our unique anti-colic valve technology was designed to reduce colic and discomfort, by venting air away from your baby's tummy.