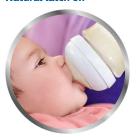

#### Ultra soft nipple

The nipple has an ultra soft texture, designed to mimic the feel of the breast.

### Flexible spiral design

Flexible spiral design, combined with our unique comfort petals to create a flexible nipple, allowing for a more natural feed without nipple collapse.