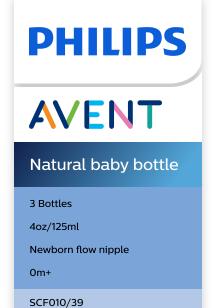

### Natural latch on

Our Natural bottle with an ultra soft nipple more closely resembles the breast. The wide breast-shaped nipple with flexible spiral design and comfort petals allows natural latch on and makes it easy to combine breast and bottle feeding.

#### **Natural latch on**

The wide breast shaped nipple promotes a natural latch on similar to the breast, making it easy for your baby to combine breast and bottle feeding.