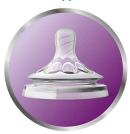

### Flexible spiral design

Flexible spiral design, combined with our unique comfort petals to create a flexible nipple, allowing for a more natural feed without nipple collapse.