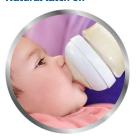

# A more comfortable and contented feed for baby

 $\bullet\,$  Unique Petals for a soft, flexible nipple without collapse

# **Unique comfort petals**

Petals inside the nipple increase softness and flexibility without nipple collapse. Your baby will enjoy a more comfortable and contented feed.