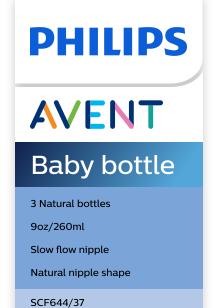

# The most natural way to bottle feed

# Easy to combine with breastfeeding

Our new bottle helps to make bottle feeding more natural for your baby and you. The nipple features an innovative petal design for natural latch on similar to the breast, making it easy for your baby to combine breast and bottle feeding.

## Easy to combine breast and bottle feeding

- Natural latch on due to the wide breast shaped nipple
- This bottle is BPA free\*
- Trusted by moms since 1984

#### **Natural latch on**

The wide breast shaped nipple promotes natural latch on similar to the breast, making it easy for your baby to combine breast and bottle feeding.