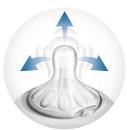

# Vents air away from your baby's tummy

• Advanced anti-colic system with innovative twin valve

# Advanced anti-colic valve

Innovative twin valve designed to reduce colic and discomfort by venting air into the bottle and not baby's tummy.