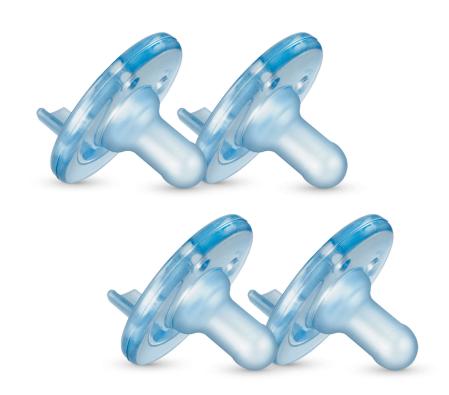

#### **Unique shape**

Soothies have a unique one-piece design that lets you place your finger in the nipple, so you can bond with your baby by helping him or her suckle. They are also available in a cute bear shape.

#### What is included

Soothie pacifier: 4 pcs

© 2024 Koninklijke Philips N.V. All Rights reserved.

Specifications are subject to change without notice. Trademarks are the property of Koninklijke Philips N.V. or their respective owners.