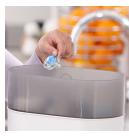

#### Easy to clean

• Easy to sterilize for extra hygiene

#### Easy to sterilize

Keeping your little one's Soothies and pacifiers clean is easy. Simply put them in your sterilizer or submerge in boiling water.

#### Hygiene

Can be sterilized Easy to clean