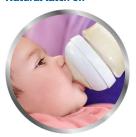

# A more comfortable and contented feed for baby

• Unique Petals for a soft, flexible nipple without collapse

# **Unique comfort petals**

Petals inside the nipple increase softness and flexibility without nipple collapse. Your baby will enjoy a more comfortable and contented feed.