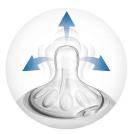

# Vents air away from your baby's tummy

• Advanced anti-colic system with innovative twin valve

# Advanced anti-colic valve

Innovative twin valve designed to reduce colic and discomfort by venting air into the bottle and not baby's tummy.