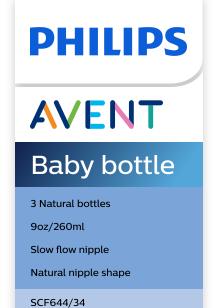

# Easy to combine with breastfeeding

Our new bottle helps to make bottle feeding more natural for your baby and you. The nipple features an innovative petal design for natural latch on similar to the breast, making it easy for your baby to combine breast and bottle feeding.

### Easy to combine breast and bottle feeding

- Natural latch on due to the wide breast shaped nipple
- This bottle is BPA free\*
- Trusted by moms since 1984

#### **Natural latch on**

The wide breast shaped nipple promotes natural latch on similar to the breast, making it easy for your baby to combine breast and bottle feeding.