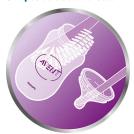

#### **Natural latch on**

The wide breast shaped nipple promotes natural latch on similar to the breast, making it easy for your baby to combine breast and bottle feeding.

# **Unique comfort petals**

Petals inside the nipple increase softness and flexibility without nipple collapse. Your baby will enjoy a more comfortable and contented feed.

# Advanced anti-colic valve

Innovative twin valve designed to reduce colic and discomfort by venting air into the bottle and not baby's tummy.