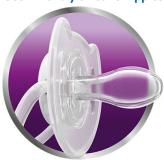

## Orthodontic

The classic in the range - Teddy and his friends.

Avent orthodontic, collapsible and symmetrical nipples respect the natural development of baby's palate, teeth and gums . All Avent pacifiers are made of silicone and are taste and odour-free. Colours are subject to change.

## **Orthodontic nipple**

• Orthodontic, symmetrical collapsible nipple

#### **Orthodontic nipple**

Philips Avent flat, drop-shaped symmetrical nipples respect the natural development of your baby's palate,

teeth and gums, even if the pacifier ends upside-down in the mouth.