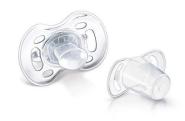

## Hygiene

• Snap-on protective cap

#### Snap-on protective cap

To keep sterilized nipples hygienic

#### What is included

- · Silicone Pacifier: 2 pcs
- Snap-on protective cap: 2 pcs

Issue date 2021-03-10

Version: 10.1.1

© 2021 Koninklijke Philips N.V. All Rights reserved.

Specifications are subject to change without notice. Trademarks are the property of Koninklijke Philips N.V. or their respective owners.