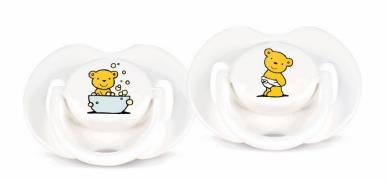

Philips Avent Bear Pacifiers

0-3m

SCF121/11

## Orthodontic

The classic in the range - Teddy and his friends.

Avent orthodontic, collapsible and symmetrical nipples respect the natural development of baby's palate, teeth and gums . All Avent pacifiers are made of silicone and are taste and odour-free. Colours are subject to change.