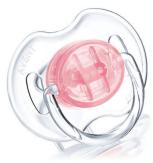

## **Orthodontic nipple**

• Orthodontic, symmetrical collapsible nipple

#### **Orthodontic nipple**

Philips Avent flat, drop-shaped symmetrical nipples respect the natural development of your baby's palate,

teeth and gums, even if the pacifier ends upside-down in the mouth.