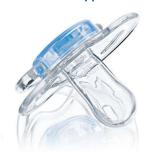

## Hygiene

• Snap-on protective cap

#### Snap-on protective cap

To keep sterilized nipples hygienic