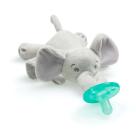

## Baby's first friend

Includes Soothie, used by healthcare professionals

Philips Avent Soothie snuggle is a plush toy with Soothie, the pacifier used by healthcare professionals to calm newborns. Toy is soft, lightly weighted to help make babies feel secure. It's easy to find & hold. Detachable for easy cleaning

### Designed with baby's comfort in mind

- Helps you and your baby find the pacifier
- Plush toy is compatible with all Philips Avent pacifiers
- Plush toy helps keep Soothie in place

#### **Helps keep Soothie in place**

Plush toy is soft and lightly weighted, which helps keep Soothie close to baby. This helps keep it and the Soothie in place while keeping baby company.

## A little buddy for baby

Plush toy is a friendly first companion for baby. Choose from eight adorable characters: fox, cow, giraffe, monkey, elephant, seal, koala or sloth. Soothie snuggle SCF347/03