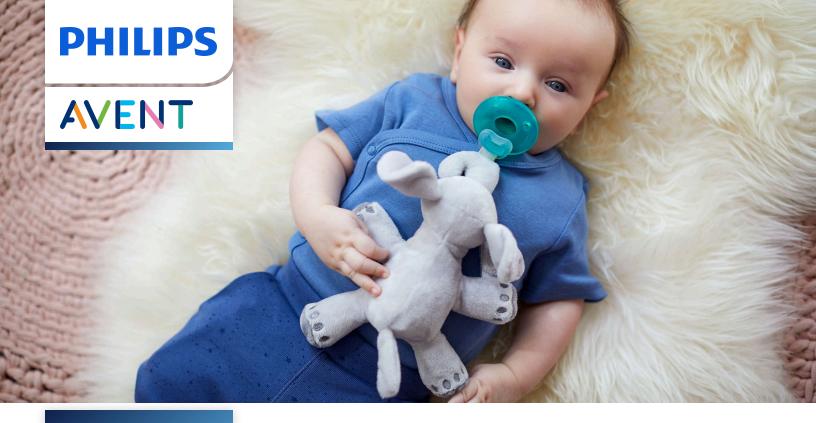

## Soothie snuggle

Plush toy and Soothie

0m+

Orthodontic & BPA-Free

1x snuggle & 1x 0-3M Soothie

SCF347/03

## Baby's first friend

Includes Soothie, used by healthcare professionals

Philips Avent Soothie snuggle is a plush toy with Soothie, the pacifier used by healthcare professionals to calm newborns. Toy is soft, lightly weighted to help make babies feel secure. It's easy to find & hold. Detachable for easy cleaning

## Includes Soothie, used by healthcare professionals

- Cuddly soft plush toy with Soothie
- Distributed in hospitals in the USA
- Made of BPA-free, durable, medical grade silicone

## A little buddy for baby

Plush toy is a friendly first companion for baby. Choose from eight adorable characters: fox, cow, giraffe, monkey, elephant, seal, koala or sloth. Soothie snuggle SCF347/03