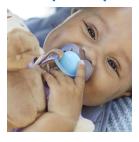

## Baby's first friend

Includes Soothie, used by healthcare professionals

Philips Avent Soothie snuggle is a plush toy with Soothie, the pacifier used by healthcare professionals to calm newborns. Toy is soft, lightly weighted to help make babies feel secure. It's easy to find & hold. Detachable for easy cleaning

## Includes Soothie, used by healthcare professionals

- Cuddly soft plush toy with Soothie
- Distributed in hospitals in the USA
- Made of BPA-free, durable, medical grade silicone

### Designed with baby's comfort in mind

- Helps you and your baby find the pacifier
- Plush toy is compatible with all Philips Avent pacifiers
- Plush toy helps keep Soothie in place

#### **Includes Soothie**

Cuddly soft plush toy included with our Soothie. Soothie is made of soft, flexible silicone and is used in hospitals.

#### **Helps keep Soothie in place**

Plush toy is soft and lightly weighted, which helps keep Soothie close to baby. This helps keep it and the Soothie in place while keeping baby company.