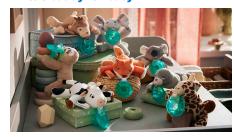

## Soft, cute, and friendly

• Pick your favorite or collect all eight adorable characters

Soothie snuggle SCF347/03

## A little buddy for baby

Plush toy is a friendly first companion for baby. Choose from eight adorable characters: fox, cow, giraffe, monkey, elephant, seal, koala or sloth. Soothie snuggle SCF347/03