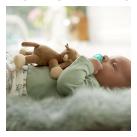

### Designed with baby's comfort in mind

- Helps you and your baby find the pacifier
- Plush toy is compatible with all Philips Avent pacifiers
- Plush toy helps keep Soothie in place

## **Easy to find**

No more hunting and searching for Soothies! The plush toy makes Soothie easy to find.

#### **Helps keep Soothie in place**

Plush toy is soft and lightly weighted, which helps keep Soothie close to baby. This helps keep it and the Soothie in place while keeping baby company.

## A little buddy for baby

Plush toy is a friendly first companion for baby. Choose from eight adorable characters: fox, cow, giraffe, monkey, elephant, seal, koala or sloth. Soothie snuggle SCF347/03