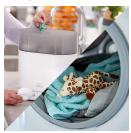

## **Easily cleaned and sterilized**

Plush toy can be machine or hand washed. Soothie can be cleaned in dishwasher, a sterilizer or in boiling water. Feel good knowing it is always clean and safe for your little one.