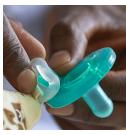

### **Easy to clean**

- Detachable for easy cleaning
- Soothie can be cleaned and sterilized separately

## **Detaches for easy cleaning**

Plush toy easily detaches from Soothie and both are easy to clean.

## **Easily cleaned and sterilized**

Plush toy can be machine or hand washed. Soothie can be cleaned in dishwasher, a sterilizer or in boiling water. Feel good knowing it is always clean and safe for your little one.