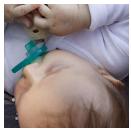

## Baby's first friend

Includes Soothie, used by healthcare professionals

Philips Avent Soothie snuggle is a plush toy with Soothie, the pacifier used by healthcare professionals to calm newborns. Toy is soft, lightly weighted to help make babies feel secure. It's easy to find & hold. Detachable for easy cleaning

## Includes Soothie, used by healthcare professionals

- Cuddly soft plush toy with Soothie
- Distributed in hospitals in the USA
- Made of BPA-free, durable, medical grade silicone

#### **Includes Soothie**

Cuddly soft plush toy included with our Soothie. Soothie is made of soft, flexible silicone and is used in hospitals.

#### **Used in hospitals**

Trusted by healthcare professionals to calm newborns, Soothies are distributed in hospitals in the USA.\*