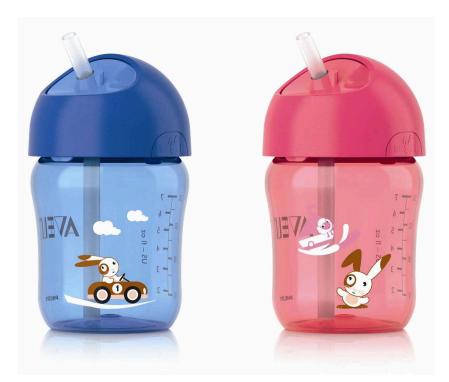

# Leakproof, easy for the child to use independently

The Philips Avent SCF760/22 straw cup is an ideal drinking solution for the growing toddler. It is leak-proof, easy for the toddler to use independently with its unique twist lid and fully dissemble-able and cleanable.

#### What is included

Cup (260ml/ 9oz): 2 pcs Twist straw lid: 2 pcs Silicone straw: 2 pcs