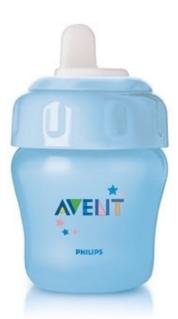

Philips Avent Toddler Cup

200ml 6m+ Soft Spout

SCF600/11

### Non-spill, easy-sip

The Philips Avent BPA-free magic cup is amazingly spill-proof whether shaken, thrown in the air or left on its side, and yet easy to drink from. The spouts with valves also fit the feeding bottles so they become spill-proof too.

#### Easy-sip

- Soft, flexible spout for an easy first step
- Measurement scale on the cup