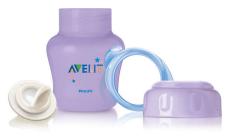

#### Inter-changeability

• Completely interchangeable with entire Philips Avent range

#### **Completely interchangeable**

Cups, spouts and handles can be used with the entire Philips Avent range, attach directly to breast pumps or use a nipple instead of the spout when feeding. The soft spout and handles can also be put on the feeding bottle for an easy transition from bottle to cup