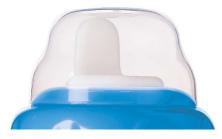

#### Non-spill

Soft spout with patented non-spill valve

#### Soft spout with no-spill valve

The patented valve of the Philips Avent spout cup controls flow and ensures no spillage, even if held upside down or if left on its side