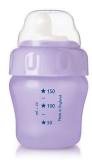

Philips Avent Toddler Cup

200ml 6m+ Soft Spout

SCF600/11

### Non-spill, easy-sip

The Philips Avent BPA-free magic cup is amazingly spill-proof whether shaken, thrown in the air or left on its side, and yet easy to drink from. The spouts with valves also fit the feeding bottles so they become spill-proof too.

#### Non-spill

Soft spout with patented non-spill valve

#### Easy-sip

- Soft, flexible spout for an easy first step
- Measurement scale on the cup

#### **Measurement on cup**

Measurement scale on the cup for easy preparation of your childs drink

#### SCF600/11

Toddler Cup 200ml 6m+ Soft Spout