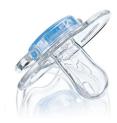

### **Newborn freeflow pacifier 0-6 months**

• Orthodontic, symmetrical collapsible nipple

### Orthodontic nipple

Philips Avent flat, drop-shaped symmetrical nipples respect the natural development of your baby's palate, teeth and gums, even if the pacifier ends upside-down in the mouth.