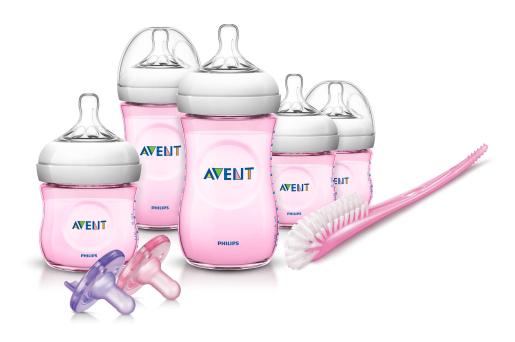

# The most natural way to start bottle feeding

The most natural way to start bottle feeding

### What is included

Baby bottle: 5 pcs Silicone pacifier: 2 pcs Bottle and nipple brush: 1 pcs