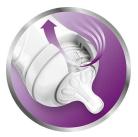

### Advanced anti-colic valve

Innovative twin valve designed to reduce colic and discomfort by venting air into the bottle and not baby's tummy.