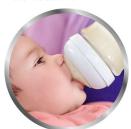

# The most natural way to start bottle feeding

The most natural way to start bottle feeding

### **Natural feeding bottles**

- Advanced anti-colic system with innovative twin valve
- Natural latch on due to the wide breast shaped nipple
- Unique Petals for a soft, flexible nipple without collapse

### Natural latch on

The wide breast shaped nipple promotes natural latch on similar to the breast, making it easy for your baby to combine breast and bottle feeding.