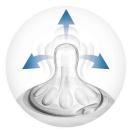

## **Unique comfort petals**

Petals inside the nipple increase softness and flexibility without nipple collapse. Your baby will enjoy a more comfortable and contented feed.