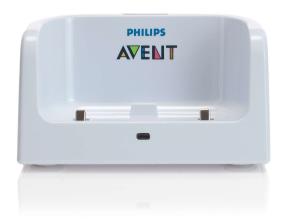

## For recharging your baby monitor easily

Find matching products on the specifications tab

This charging stand allows you to charge your Philips Avent DECT baby monitor for 24 hours of use.

## Ease of using Philips spare parts

• Easy renew your product with original Philips parts

Charger stand CRP393/01