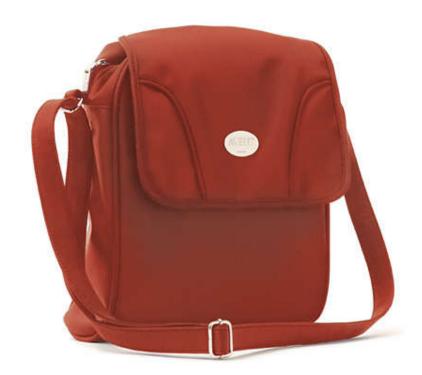

# The essential carry bag for short trips

# Easy pack - Easy carry

Designed for a quick trip to the shops or to visit a friend for a couple of hours, this essential stylish bag in premium quality, wipe-clean microfibre, accomodates a feed and change for baby and has an internal pocket for personal items.

## **Benefits and features:**

- Ensures bottles stay warm or cool
- Lightweight, wipe-clean microfiber
- Wide adjustable shoulder strap
- Full-size, removable baby changing mat
- Lined pocket for keeping wipes moist
- Main compartment big enough for clothes and nappies