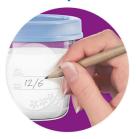

#### Write-on cups and lids

• To track easy dates & contents

Breast milk storage cups SCF618/10

#### Write-on cups and lids

To track easily dates and contents.