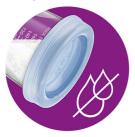

#### **Leak proof lid**

• For safe storage and transport

#### **Leak proof lid**

Philips Avent storage cups have a lid that creates a secure seal for safe storage and transport.