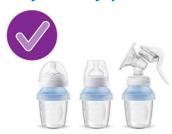

#### One system- many options

Compatible with Philips Avent breast pumps, Classic, Classic + and Natural teats.

#### What is included

Adapter: 2x

180ml/6oz storage cups: 10 pcs

Lids: 10 pcs