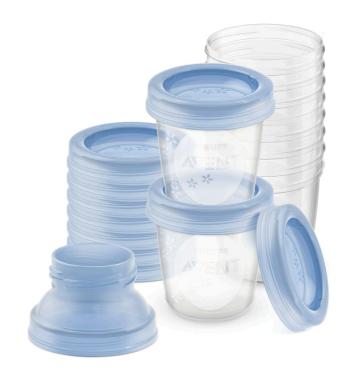

#### What is included

Adapter: 2x

180ml/6oz storage cups: 10 pcs

Lids: 10 pcs

#### **Convenient adaptors included**

For expressing and feeding.

#### One system- many options

Compatible with Philips Avent breast pumps, Classic, Classic + and Natural teats.