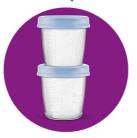

#### Write-on cups and lids

• To track easy dates & contents

Breast milk storage cups SCF618/10

#### Stackable cups and lids

- To track easily dates and contents
- · An organized fridge & freezer

#### Write-on cups and lids

To track easily dates and contents.