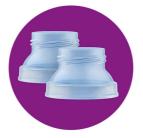

#### **Convenient adaptors included**

For expressing and feeding.

#### One system- many options

Compatible with Philips Avent breast pumps, Classic, Classic + and Natural teats.