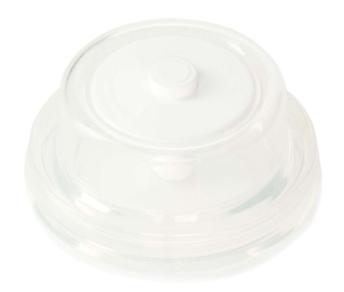

# To bring vacuum in the breast pump.

Find matching products on the specifications tab

This silicone diaphragm creates vacuum in your manual breast pump.