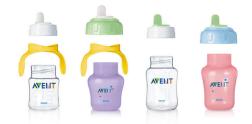

#### Inter-changeability

· Completely interchangeable with entire Philips Avent range

#### **Completely interchangeable**

Cups, spouts and handles can be used with the entire Philips Avent range, attach directly to breast pumps or use a nipple instead of the spout when feeding. The soft spout and handles can also be put on the feeding bottle for an easy transition from bottle to cup