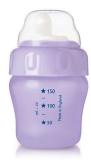

Philips Avent Toddler Cup

**260ml** 12m+ Toddler Spout

SCF602/01

### Non-spill, easy-sip

The Philips Avent BPA-free magic cup is amazingly spill-proof whether shaken, thrown in the air or left on its side, and yet easy to drink from. The spouts with valves also fit the feeding bottles so they become spill-proof too.

#### Easy-sip

- Measurement scale on the cup
- Hard spout for children 12m+

#### Measurement on cup

Measurement scale on the cup for easy preparation of your childs drink