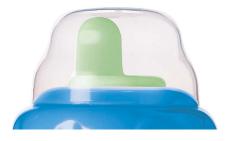

#### Snap-top lid for hygiene

The snap-top lid keeps spout clean when on the go and ensures leak-proof transport

#### Non-spill spout

Patented valve controls flow to avoid spillage, even if held upside down or if left on its side.

#### Hard spout 12m+

A bite resistant spout for children confidently drinking from cup, ideal for teething babies