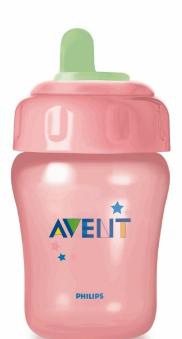

Philips Avent Toddler Cup

**260ml** 12m+ Toddler Spout

SCF602/01

#### SCF602/01

Toddler Cup 260ml 12m+ Toddler Spout