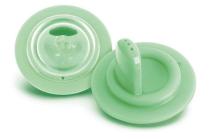

#### Non-spill

Non-spill spout with patented valve

#### Non-spill spout

Patented valve controls flow to avoid spillage, even if held upside down or if left on its side.