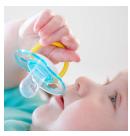

#### Security handle

Our security handle lets you easily remove your baby's pacifier at any time. Even little hands can grab it!