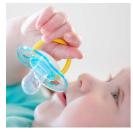

### **Orthodontic nipple**

Our collapsible silicone nipple has a symmetrical shape that respects your baby's palate, teeth and gums as he or she grows.

### Snap-on cap for hygiene

When the pacifier isn't in use, simply snap on the cap before storing to keep the nipple safe and clean.