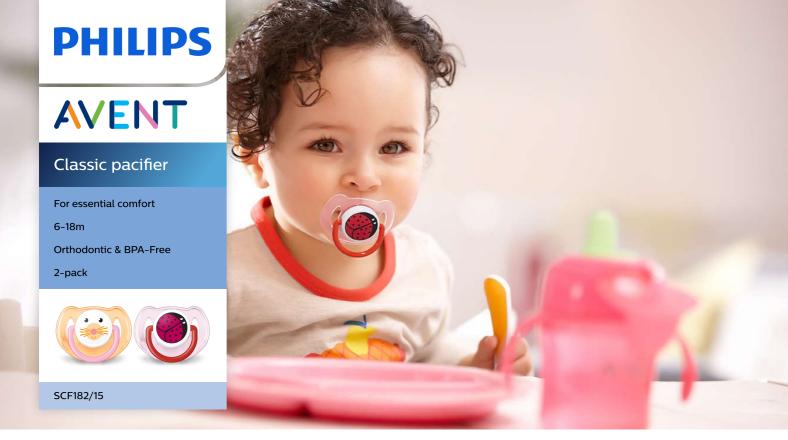

### Security handle

Our security handle lets you easily remove your baby's pacifier at any time. Even little hands can grab it!