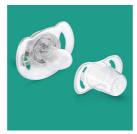

#### **Easy to sterilize**

Keeping your little one's Soothies and pacifiers clean is easy. Simply put them in your sterilizer or submerge in boiling water. SCF182/15