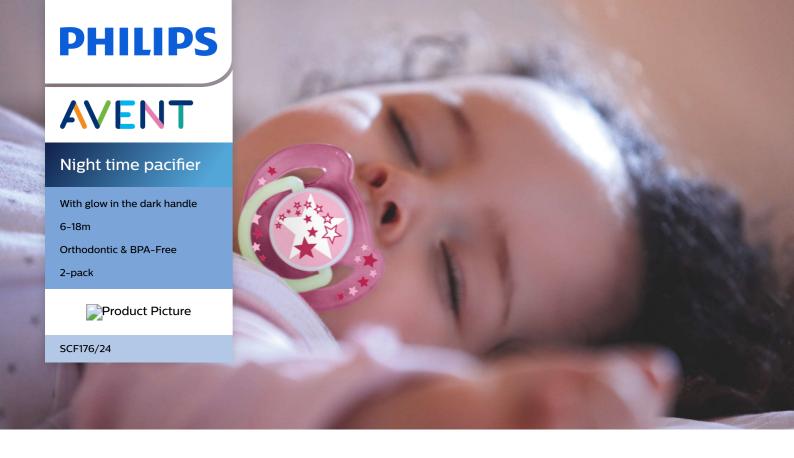

# Convenient soothing at bedtime

# Unique glow in the dark handle

Comfort your baby at bedtime with the Philips Avent Classic Night Time pacifier: our glow in the dark handle makes it easier to find at night. As they sleep, our orthodontic collapsible nipple respects your baby's natural oral development.