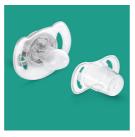

## Safety & Hygiene

- Security handle for easy removal
- Snap-on cap helps keep your baby's pacifier clean

#### Snap-on cap for hygiene

When the pacifier isn't in use, simply snap on the cap before storing to keep the nipple safe and clean.