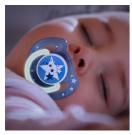

#### Glow in the dark handle\*

• Find glowing handle more easily at bedtime

#### Glow in the dark handle

We know that getting your little one back to sleep is important. Our unique glow in the dark handle helps you find this pacifier without having to switch on the lights.\*