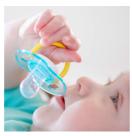

# Easy to clean

· Easy to sterilize for extra hygiene

### Easy to sterilize

Keeping your little one's Soothies and pacifiers clean is easy. Simply put them in your sterilizer or submerge in boiling water.

#### Hygiene

Can be sterilized Dishwasher safe Easy to clean