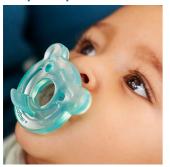

#### **Unique shape**

Soothie Shapes is a little different to our other pacifiers. Its unique shape lets you place your finger in the nipple so you can bond with your baby by helping them suckle.

#### **Orthodontic nipple**

Our collapsible silicone nipple has a symmetrical shape that respects your baby's palate, teeth and gums as he or she grows.