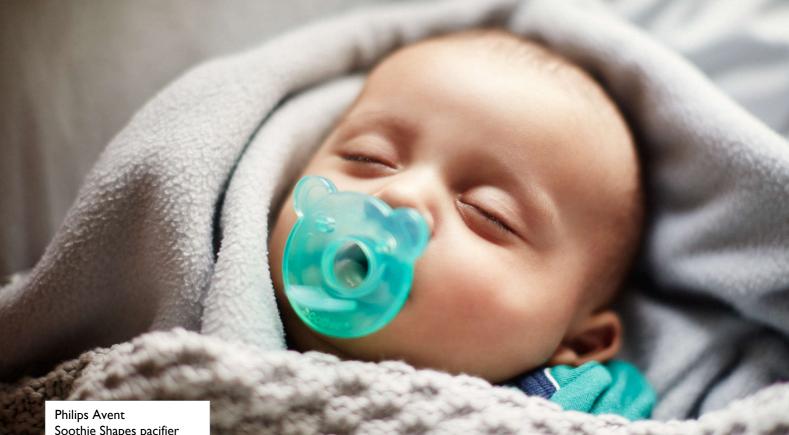

Soothie Shapes pacifier

One piece silicone design 0-3m Orthodontic & BPA-Free 2-pack

SCF194/01

#### Soothie Shapes pacifier One piece silicone design 0-3m, Orthodontic & BPA-Free, 2-pack