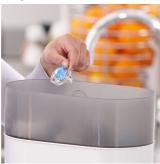

#### Easy to sterilize

Keeping your little one's Soothies and pacifiers clean is easy. Simply put them in your sterilizer or submerge in boiling water.

Issue date 2023-08-04

© 2023 Koninklijke Philips N.V.