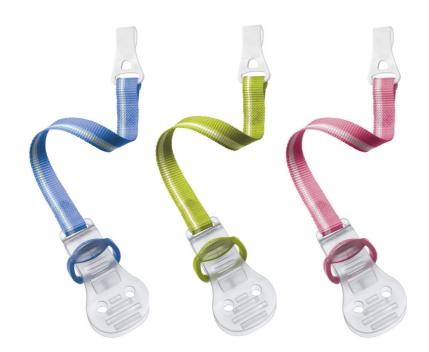

# Keeps the soother to hand

Soother with fashionable, colorful designs

With the Philips Avent Soother Clip the soother is always close to your baby and stays clean. The soother clip is designed for easy attachment and will not leave marks on your baby's clothes. Available in three fashionable colors.

#### Easy to attach

The extra wide opening of the clip makes it easy to attach the soother clip to baby's clothes with 1 hand

**Gentle for clothes**The clip doesn't leave marks on your baby's clothes

**Smart design**Fits all soothers that have ring handles